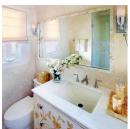

## J. Tribble

1876 Defoor Ave NW, Bldg 2 Atlanta, GA 30318 jtribble.com | 404-846-1156



## **SOPHIA SINK BASE - 36" OR 42"**



- 42" wide x 22" deep x 36" high as shown
- Distressed brass, bronze or pewter hardware
- Plumbing cut-out in back; Top drawer is false; bottom drawers are converted for plumbing
  - Hand painted with gold/silver leafed details. Available in Barely Blue or Cream
    - Sink and faucet sold separately
      - Starting at \$5,995
    - 36" wide x 22" deep x 36" high starting at \$5,750 (also available)
      - JTKB-SO42PG-DRAWERS

Click below for variations.

## J. Tribble

1876 Defoor Ave NW, Bldg 2 Atlanta, GA 30318 jtribble.com | 404-846-1156



## **GALLERY IMAGES**