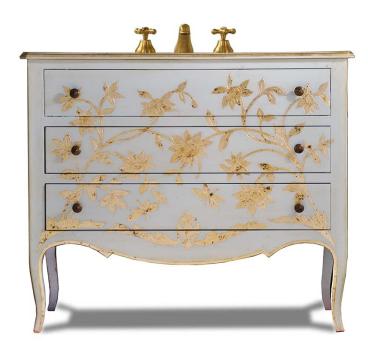

## **SOPHIA SINK BASE - 36" OR 42"**

- 42" wide x 22" deep x 36" high as shown
- Distressed brass, bronze or pewter hardware
- Plumbing cut-out in back; Top drawer is false; bottom drawers are converted for plumbing
  - Hand painted with gold/silver leafed details. Available in Barely Blue or Cream
    - Sink and faucet sold separately
      - Starting at \$5,995
    - 36" wide x 22" deep x 36" high starting at \$5,750 (also available)
      - JTKB-SO42PG-DRAWERS