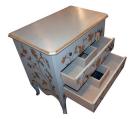

## **SOPHIA SINK BASE - 36" OR 42"**

- 42" wide x 22" deep x 36" high as shown
- Distressed brass, bronze or pewter hardware
- Plumbing cut-out in back; Top drawer is false; bottom drawers are converted for plumbing
  - Hand painted with gold/silver leafed details. Available in Barely Blue or Cream
    - Sink and faucet sold separately
      - Starting at \$5,995
    - 36" wide x 22" deep x 36" high starting at \$5,750 (also available)
      - JTKB-SO42PG-DRAWERS