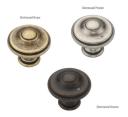

## **SOPHIA SINK BASE - 36" OR 42"**

- 42" wide x 22" deep x 36" high as shown
- Distressed brass, bronze or pewter hardware
- Plumbing cut-out in back; Top drawer is false; bottom drawers are converted for plumbing
  - Hand painted with gold/silver leafed details. Available in Barely Blue or Cream
    - Sink and faucet sold separately
      - Starting at \$5,995
    - 36" wide x 22" deep x 36" high starting at \$5,750 (also available)
      - JTKB-SO42PG-DRAWERS