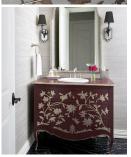

## J. Tribble

1876 Defoor Ave NW, Bldg 2 Atlanta, GA 30318 jtribble.com | 404-846-1156



## **SOPHIA SINK BASE - 36" OR 42"**



- 42" wide x 22" deep x 36" high as shown
- Distressed brass, bronze or pewter hardware
- Plumbing cut-out in back; Top drawer is false; bottom drawers are converted for plumbing
  - Hand painted with gold/silver leafed details. Available in Barely Blue or Cream
    - Sink and faucet sold separately
      - Starting at \$5,995
    - 36" wide x 22" deep x 36" high starting at \$5,750 (also available)
      - JTKB-SO42PG-DRAWERS

Click below for variations.

## J. Tribble

1876 Defoor Ave NW, Bldg 2 Atlanta, GA 30318 jtribble.com | 404-846-1156



## **GALLERY IMAGES**