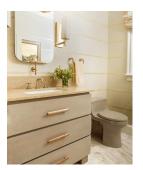

**J. Tribble** 1876 Defoor Ave NW, Bldg 2 Atlanta, GA 30318 jtribble.com | 404-846-1156



## **RHYS SINK BASE - 36"**



- 36" wide x 23" deep x 36" high
- Shown in Gray wash on Oak; Also available in cherry and walnut
- Solid bronze handle in *Light Bronze*. Other bronze finishes available.
  - Shown with the Descanso faucet from California Faucets
    - Sink and faucet sold separately
    - For 36" width, starting at \$3,650
    - For 30" width, starting at \$3,450
      - JTKB-RH36OA-DRAWERS

## Click below to see custom sizes and variations.

**J. Tribble** 1876 Defoor Ave NW, Bldg 2 Atlanta, GA 30318 jtribble.com | 404-846-1156



## **GALLERY IMAGES**