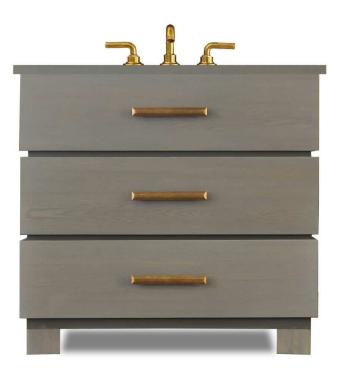

## **RHYS SINK BASE - 36"**

- 36" wide x 23" deep x 36" high
- Shown in Gray wash on Oak; Also available in cherry and walnut
- Solid bronze handle in *Light Bronze*. Other bronze finishes available.
  - Shown with the Descanso faucet from California Faucets
    - Sink and faucet sold separately
    - For 36" width, starting at \$3,650
    - For 30" width, starting at \$3,450
      - JTKB-RH36OA-DRAWERS