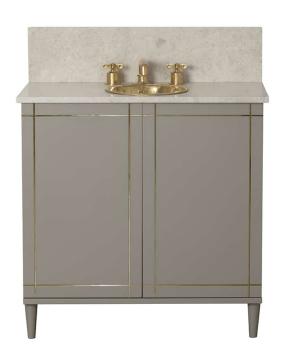

## **PLAID VANITY**

- Available Sizes (w/o top):
- 31 1/4" x 21 1/2" x 35" shown (starting at \$5,170)
  - 47 1/4" x 21 1/2" x 35" (starting at \$5,500)
  - 62 3/4" x 21 1/2" x 35" (starting at \$6,270)
- Available in Modern Dark Mahogany, Modern Light Mahogany, Dark Grey Oak, Classic Oak, Walnut, Birdseye Maple and Lacquer (shown). Woods also available in high gloss.
- Optional accents available in Silver/Silver/Gold Leaf, Brushed Brass, Stainless Steel or Brushed Stainless Steel.
  - Cabinet shown in RAL7047 Telegrau 4 lacquer w/ antiqued brass inlay
    - Sink, faucet and stone top sold separately
      - Made in Europe

Click below to see custom sizes and variations.