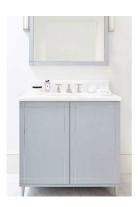

## **PLAID VANITY**

- Available Sizes (w/o top):
- 31 1/4" x 21 1/2" x 35" shown (starting at \$5,170)
  - 47 1/4" x 21 1/2" x 35" (starting at \$5,500)
  - 62 3/4" x 21 1/2" x 35" (starting at \$6,270)
- Available in Modern Dark Mahogany, Modern Light Mahogany, Dark Grey Oak, Classic Oak, Walnut, Birdseye Maple and Lacquer (shown). Woods also available in high gloss.
- Optional accents available in Silver/Silver/Gold Leaf, Brushed Brass, Stainless Steel or Brushed Stainless Steel.
  - Cabinet shown in RAL7047 Telegrau 4 lacquer w/ antiqued brass inlay
    - Sink, faucet and stone top sold separately
      - Made in Europe