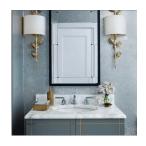

**PLAID VANITY**



- Available Sizes (w/o top):
- 31 1/4" x 21 1/2" x 35" shown (starting at \$5,170)
  - 47 1/4" x 21 1/2" x 35" (starting at \$5,500)
  - 62 3/4" x 21 1/2" x 35" (starting at \$6,270)
- Available in Modern Dark Mahogany, Modern Light Mahogany, Dark Grey Oak, Classic Oak, Walnut, Birdseye Maple and Lacquer (shown). Woods also available in high gloss.
- Optional accents available in Silver/Silver/Gold Leaf, Brushed Brass, Stainless Steel or Brushed Stainless Steel.
  - Cabinet shown in RAL7047 Telegrau 4 lacquer w/ antiqued brass inlay
    - Sink, faucet and stone top sold separately
      - Made in Europe

Click below to see custom sizes and variations.

## J. Tribble

1876 Defoor Ave NW, Bldg 2 Atlanta, GA 30318 jtribble.com | 404-846-1156



## **GALLERY IMAGES**