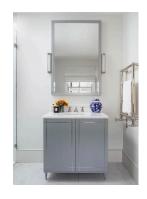

## **PLAID VANITY**



- Available Sizes (w/o top):
- 31 1/4" x 21 1/2" x 35" shown (starting at \$5,170)
  - 47 1/4" x 21 1/2" x 35" (starting at \$5,500)
  - 62 3/4" x 21 1/2" x 35" (starting at \$6,270)
- Available in Modern Dark Mahogany, Modern Light Mahogany, Dark Grey Oak, Classic Oak, Walnut, Birdseye Maple and Lacquer (shown). Woods also available in high gloss.
- Optional accents available in Silver/Silver/Gold Leaf, Brushed Brass, Stainless Steel or Brushed Stainless Steel.
  - Cabinet shown in RAL7047 Telegrau 4 lacquer w/ antiqued brass inlay
    - Sink, faucet and stone top sold separately
      - Made in Europe

Click below to see custom sizes and variations.

## J. Tribble

1876 Defoor Ave NW, Bldg 2 Atlanta, GA 30318 jtribble.com | 404-846-1156



## **GALLERY IMAGES**