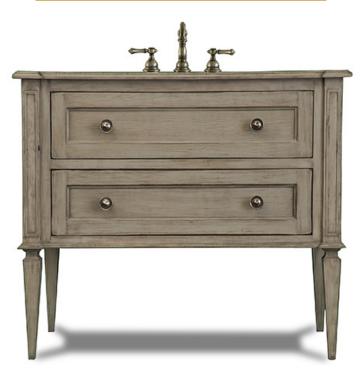

## **PAINTED MADELAINE SINK BASE**

- 42" wide x 23" deep x 36" high
- Hand painted in French Gray or French Muslin with rub through to stain
  - Distressed brass ring pull or pewter knob
  - One working drawer converted to accept plumbing
    - Sink and faucet sold separately
      - Made in USA
  - Starting at \$4,995 (as shown, with rub through to stain)
    - JTKB-MA42PG-DRAWERS
    - See our traditional Madelaine Sink Base here