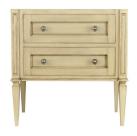

## **PAINTED MADELAINE SINK BASE**

- 42" wide x 23" deep x 36" high
- Hand painted in French Gray or French Muslin with rub through to stain
  - Distressed brass ring pull or pewter knob
  - One working drawer converted to accept plumbing
    - Sink and faucet sold separately
      - Made in USA
  - Starting at \$4,995 (as shown, with rub through to stain)
    - JTKB-MA42PG-DRAWERS
    - See our traditional Madelaine Sink Base here

Click below to see variations.