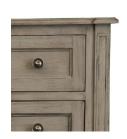

## **PAINTED MADELAINE SINK BASE**

- 42" wide x 23" deep x 36" high
- Hand painted in French Gray or French Muslin with rub through to stain
  - Distressed brass ring pull or pewter knob
  - One working drawer converted to accept plumbing
    - Sink and faucet sold separately
      - Made in USA
  - Starting at \$4,995 (as shown, with rub through to stain)
    - JTKB-MA42PG-DRAWERS
    - See our traditional Madelaine Sink Base here

Click below to see variations.