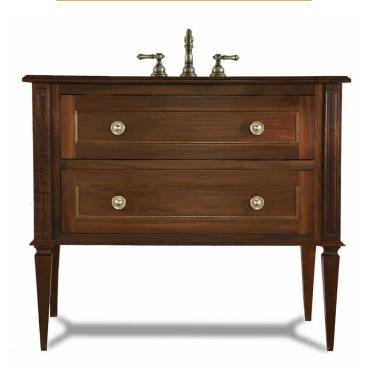

## **MADELAINE SINK BASE - 42"**

- 42" wide x 23" deep x 36" high
  - Shown in standard walnut
- Distressed brass ring pull or pewter knob
- One working drawer converted to accept plumbing
  - Sink and faucet sold separately
    - Made in USA
    - Starting at \$3,995
    - JTKB-MA42WL-DRAWERS

\*This custom sink base is hand planed and/or hand carved, which can appear as slight distressing.

Click below to see custom sizes and variations.