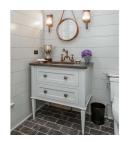

## J. Tribble

1876 Defoor Ave NW, Bldg 2 Atlanta, GA 30318 jtribble.com | 404-846-1156



## **MADELAINE SINK BASE - 42"**



- 42" wide x 23" deep x 36" high
  - Shown in standard walnut
- Distressed brass ring pull or pewter knob
- One working drawer converted to accept plumbing
  - Sink and faucet sold separately
    - Made in USA
    - Starting at \$3,995
    - JTKB-MA42WL-DRAWERS

\*This custom sink base is hand planed and/or hand carved, which can appear as slight distressing.

Click below to see custom sizes and variations.

## J. Tribble

1876 Defoor Ave NW, Bldg 2 Atlanta, GA 30318 jtribble.com | 404-846-1156



## **GALLERY IMAGES**