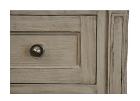

## **MADELAINE SINK BASE - 42"**

- 42" wide x 23" deep x 36" high
  - Shown in standard walnut
- Distressed brass ring pull or pewter knob
- One working drawer converted to accept plumbing
  - Sink and faucet sold separately
    - Made in USA
    - Starting at \$3,995
    - JTKB-MA42WL-DRAWERS

\*This custom sink base is hand planed and/or hand carved, which can appear as slight distressing.

Click below to see custom sizes and variations.