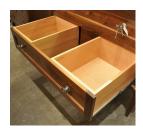

## **MADELAINE SINK BASE - 42"**

- 42" wide x 23" deep x 36" high
  - Shown in standard walnut
- Distressed brass ring pull or pewter knob
- One working drawer converted to accept plumbing
  - Sink and faucet sold separately
    - Made in USA
    - Starting at \$3,995
    - JTKB-MA42WL-DRAWERS