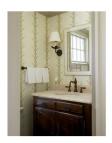

## **COUNTRY FRENCH SINK BASE - 36**"

- 36" wide x 22" deep x 36" high
- Shown in solid cherry (available in any wood)
- Blackened steel hardware (brass available)
  - Made in USA
  - Sink and faucet sold separately
    - Starting at \$3,450
    - JTKB-CF36CH-DOORS

\*The Country French Sink Base is hand planed and/or hand carved, which can appear as slight distressing.