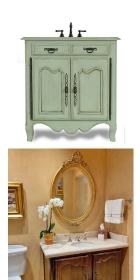

**J. Tribble** 1876 Defoor Ave NW, Bldg 2 Atlanta, GA 30318 jtribble.com | 404-846-1156





## **COUNTRY FRENCH SINK BASE - 36**"

- 36" wide x 22" deep x 36" high
- Shown in solid cherry (available in any wood)
- Blackened steel hardware (brass available)
  - Made in USA
  - Sink and faucet sold separately
    - Starting at \$3,450
    - JTKB-CF36CH-DOORS

\*The Country French Sink Base is hand planed and/or hand carved, which can appear as slight distressing.

## Click below to see our custom sizes and variations.

**J. Tribble** 1876 Defoor Ave NW, Bldg 2 Atlanta, GA 30318 jtribble.com | 404-846-1156



## **GALLERY IMAGES**