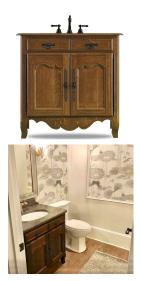

**J. Tribble** 1876 Defoor Ave NW, Bldg 2 Atlanta, GA 30318 jtribble.com | 404-846-1156





## **COUNTRY FRENCH SINK BASE - 36**"

- 36" wide x 22" deep x 36" high
- Shown in solid cherry (available in any wood)
- Blackened steel hardware (brass available)
  - Made in USA
  - Sink and faucet sold separately
    - Starting at \$3,450
    - JTKB-CF36CH-DOORS

\*The Country French Sink Base is hand planed and/or hand carved, which can appear as slight distressing.

## Click below to see our custom sizes and variations.

**J. Tribble** 1876 Defoor Ave NW, Bldg 2 Atlanta, GA 30318 jtribble.com | 404-846-1156



## **GALLERY IMAGES**