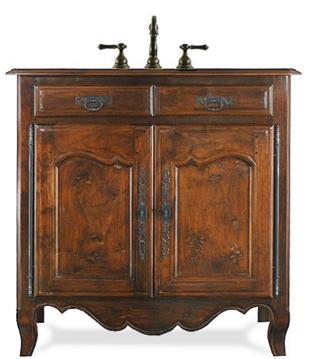

## **COUNTRY FRENCH SINK BASE - 36**"

- 36" wide x 22" deep x 36" high
- Shown in solid cherry (available in any wood)
- Blackened steel hardware (brass available)
  - Made in USA
  - Sink and faucet sold separately
    - Starting at \$3,450
    - JTKB-CF36CH-DOORS

\*The Country French Sink Base is hand planed and/or hand carved, which can appear as slight distressing.