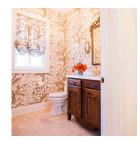

**J. Tribble** 1876 Defoor Ave NW, Bldg 2 Atlanta, GA 30318 jtribble.com | 404-846-1156





## **COUNTRY FRENCH SINK BASE - 36**"

- 36" wide x 22" deep x 36" high
- Shown in solid cherry (available in any wood)
- Blackened steel hardware (brass available)
  - Made in USA
  - Sink and faucet sold separately
    - Starting at \$3,450
    - JTKB-CF36CH-DOORS

\*The Country French Sink Base is hand planed and/or hand carved, which can appear as slight distressing.

## Click below to see our custom sizes and variations.

**J. Tribble** 1876 Defoor Ave NW, Bldg 2 Atlanta, GA 30318 jtribble.com | 404-846-1156



## **GALLERY IMAGES**