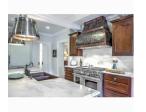

## **COUNTRY FRENCH CUSTOM KITCHEN- CF1**

- Perimeter cabinets in Ben Moore Revere Pewter w/ glaze
- Wet bar and cook wall cabinets in Country French styling made from solid cherry
  - Island is hand-painted in tones of gray
    - Custom steel and copper hood
  - Sinks in antique copper by Native Trails
    - Faucets by Graff
  - Marble counter tops and backsplash fabrication by Holloway Tile
    - Private client, Atlanta