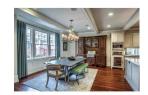

## **COUNTRY FRENCH CUSTOM KITCHEN- CF1**

- Perimeter cabinets in Ben Moore Revere Pewter w/ glaze
- Wet bar and cook wall cabinets in Country French styling made from solid cherry
  - Island is hand-painted in tones of gray
    - Custom steel and copper hood
  - Sinks in antique copper by Native Trails
    - Faucets by Graff
  - Marble counter tops and backsplash fabrication by Holloway Tile
    - Private client, Atlanta