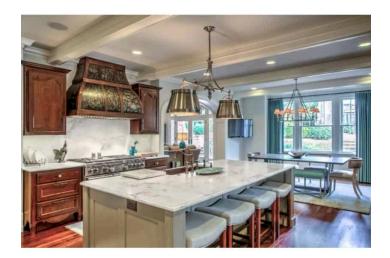

## **COUNTRY FRENCH CUSTOM KITCHEN- CF1**

- Perimeter cabinets in Ben Moore Revere Pewter w/ glaze
- Wet bar and cook wall cabinets in Country French styling made from solid cherry
  - Island is hand-painted in tones of gray
    - Custom steel and copper hood
  - Sinks in antique copper by Native Trails
    - Faucets by Graff
  - Marble counter tops and backsplash fabrication by Holloway Tile
    - Private client, Atlanta