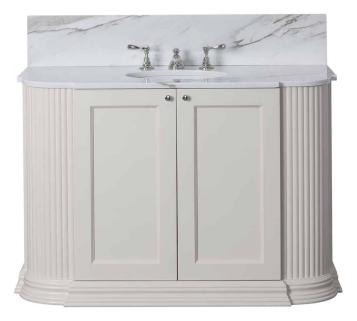

## **CLAUDIA VANITY**

Available Sizes (w/o top):

31 1/4" x 21 1/2" x 35" (starting at \$6,600)

• 47 1/4" x 21 1/2" x 35" *shown* (starting at \$7,040)

62 3/4" x 21 1/2" x 35" (starting at \$7,920)

• Available in Modern Dark Mahogany, Modern Light Mahogany, Dark Grey Oak, Classic Oak, Walnut, Birdseye Maple and Lacquer (shown). Woods also available in high gloss.

• Sink, faucet and stone top sold separately

• Made in Europe

**J. Tribble** 1876 Defoor Ave NW, Bldg 2 Atlanta, GA 30318 jtribble.com | 404-846-1156