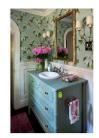

## **BRISTOL SINK BASE WITH DRAWERS - 36"**

- 36" wide x 23" deep x 36" high
- Shown in Onyx; Available in any of our cottage collection finishes
  - Distressed brass, bronze or pewter hardware
    - Sink and faucet sold separately
    - See all Cottage Collection Finishes here
      - Starting at \$3,700
      - See the Bristol Gallery Here
      - JTKB-BR36PG-DRAWERS

## **GALLERY IMAGES**

Distressed Pewti MF5035-035