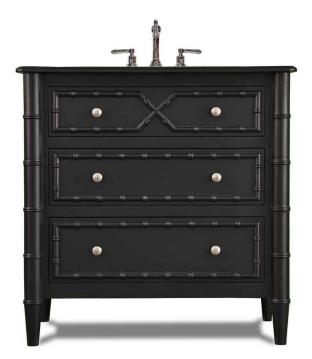

## **BRISTOL SINK BASE WITH DRAWERS - 36"**

- 36" wide x 23" deep x 36" high
- Shown in Onyx; Available in any of our cottage collection finishes
  - Distressed brass, bronze or pewter hardware
    - Sink and faucet sold separately
    - See all Cottage Collection Finishes here
      - Starting at \$3,700
      - See the Bristol Gallery Here
      - JTKB-BR36PG-DRAWERS