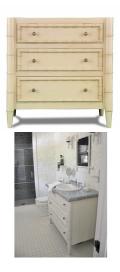

**J. Tribble** 1876 Defoor Ave NW, Bldg 2 Atlanta, GA 30318 jtribble.com | 404-846-1156





## **BRISTOL SINK BASE WITH DRAWERS - 36"**

- 36" wide x 23" deep x 36" high
- Shown in Onyx; Available in any of our cottage collection finishes
  - Distressed brass, bronze or pewter hardware
    - Sink and faucet sold separately
    - See all Cottage Collection Finishes here
      - Starting at \$3,700
      - See the Bristol Gallery Here
      - JTKB-BR36PG-DRAWERS

## Click below for custom sizes and variations.

**J. Tribble** 1876 Defoor Ave NW, Bldg 2 Atlanta, GA 30318 jtribble.com | 404-846-1156



## **GALLERY IMAGES**









Distressed Pewti MF5035-035