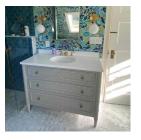

**J. Tribble** 1876 Defoor Ave NW, Bldg 2 Atlanta, GA 30318 jtribble.com | 404-846-1156





## **BRISTOL SINK BASE WITH DRAWERS - 36"**

- 36" wide x 23" deep x 36" high
- Shown in Onyx; Available in any of our cottage collection finishes
  - Distressed brass, bronze or pewter hardware
    - Sink and faucet sold separately
    - See all Cottage Collection Finishes here
      - Starting at \$3,700
      - See the Bristol Gallery Here
      - JTKB-BR36PG-DRAWERS

## Click below for custom sizes and variations.

**J. Tribble** 1876 Defoor Ave NW, Bldg 2 Atlanta, GA 30318 jtribble.com | 404-846-1156



## **GALLERY IMAGES**









Distressed Pewti MF5035-035