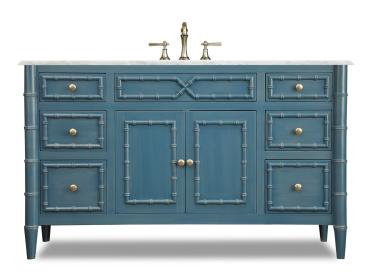

## **BRISTOL SINK BASE - 60"**

- 60" wide x 23" deep x 36" high
  - Six working drawers
- Shown in Custom Color--Benjamin Moore Slate Teal w/added light gray glaze
  - Available in any of our cottage collection finishes
    - Distressed brass, bronze or pewter hardware
      - Sink and faucet sold separately
      - See all Cottage Collection Finishes here
        - Starting at \$6,450
        - JTKB-BR60PG-SINGLE
        - See the Bristol Gallery Here