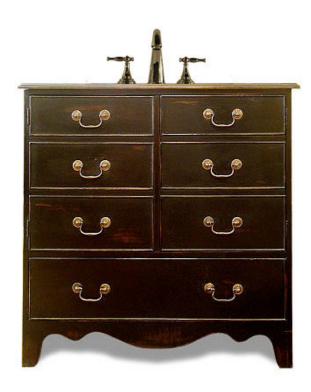

## **BLUFFTON SINK BASE**

- 36" wide x 22" deep x 36" high
  - Antiqued brass hardware
- Two doors (three upper drawers false)
  - One working drawer (bottom)
- This sink base vanity is shown in poplar with black wash; also available in solid walnut, cherry, and oak
  - Complementing mirror frame also available
    - Made in USA
    - Starting at \$3,450
    - JTKB-BL36PO-DOORS/DRAWERS

\*This sink base vanity is hand planed and/or hand carved, which can appear as slight distressing.