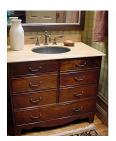

## J. Tribble

1876 Defoor Ave NW, Bldg 2 Atlanta, GA 30318 jtribble.com | 404-846-1156



## **BLUFFTON SINK BASE**



- 36" wide x 22" deep x 36" high
  - Antiqued brass hardware
- Two doors (three upper drawers false)
  - One working drawer (bottom)
- This sink base vanity is shown in poplar with black wash; also available in solid walnut, cherry, and oak
  - Complementing mirror frame also available
    - Made in USA
    - Starting at \$3,450
    - JTKB-BL36PO-DOORS/DRAWERS

\*This sink base vanity is hand planed and/or hand carved, which can appear as slight distressing.

## J. Tribble

1876 Defoor Ave NW, Bldg 2 Atlanta, GA 30318 jtribble.com | 404-846-1156



Click here to see custom sizes and variations.

## **GALLERY IMAGES**