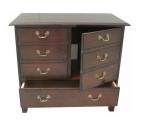

## **BLUFFTON SINK BASE**

- 36" wide x 22" deep x 36" high
  - Antiqued brass hardware
- Two doors (three upper drawers false)
  - One working drawer (bottom)
- This sink base vanity is shown in poplar with black wash; also available in solid walnut, cherry, and oak
  - Complementing mirror frame also available
    - Made in USA
    - Starting at \$3,450
    - JTKB-BL36PO-DOORS/DRAWERS

\*This sink base vanity is hand planed and/or hand carved, which can appear as slight distressing.