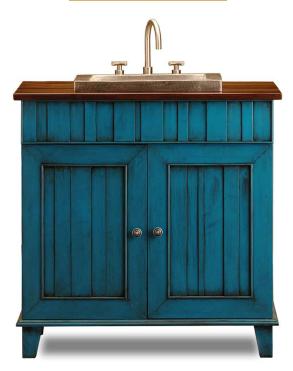

## **TYBEE SINK BASE**

- 36" wide x 23" deep x 36" (34" x 22" x 35" no top)
  - Shown in BM Deep Ocean with black glaze
  - Distressed brass, bronze or pewter hardware
    - Top and sink/faucet sold separately
- Shown with Native Trails Hana sink in brushed nickel & Graff Infinity faucet in brushed nickel
  - See all Cottage Collection Finishes here
    - Starting at \$3,250
    - JTKB-TY36PG-DOORS