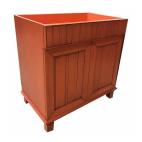

## J. Tribble

1876 Defoor Ave NW, Bldg 2 Atlanta, GA 30318 jtribble.com | 404-846-1156



## **TYBEE SINK BASE**



- 36" wide x 23" deep x 36" (34" x 22" x 35" no top)
  - Shown in BM Deep Ocean with black glaze
  - Distressed brass, bronze or pewter hardware
    - Top and sink/faucet sold separately
- Shown with Native Trails Hana sink in brushed nickel & Graff Infinity faucet in brushed nickel
  - See all Cottage Collection Finishes here
    - Starting at \$3,250
    - JTKB-TY36PG-DOORS

Click below for custom sizes and variations.

## J. Tribble

1876 Defoor Ave NW, Bldg 2 Atlanta, GA 30318 jtribble.com | 404-846-1156



## **GALLERY IMAGES**