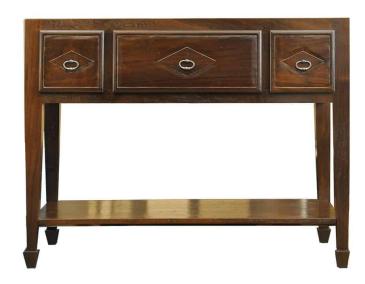

## **TUSCAN CONSOLE SINK BASE - 48"**

- 48" wide x 22" deep x 36" high
  - Shown in Walnut
  - Blackened steel hardware
- Hand carved diamonds on door
- Drop-down door with shelf inside
- Sink and faucet sold separately
  - Starting at \$3,750
    - Made in USA
- JTKB-TUCO48WL-DRAWERS

\*This console sink base is hand planed and/or hand carved, which can appear as slight distressing.

Click below to see custom sizes and variations.