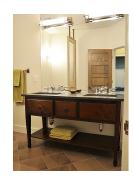

## J. Tribble

1876 Defoor Ave NW, Bldg 2 Atlanta, GA 30318 jtribble.com | 404-846-1156



## **TUSCAN CONSOLE SINK BASE - 48"**



- 48" wide x 22" deep x 36" high
  - Shown in Walnut
  - Blackened steel hardware
- Hand carved diamonds on door
- Drop-down door with shelf inside
- Sink and faucet sold separately
  - Starting at \$3,750
    - Made in USA
- JTKB-TUCO48WL-DRAWERS

\*This console sink base is hand planed and/or hand carved, which can appear as slight distressing.

Click below to see custom sizes and variations.

## J. Tribble

1876 Defoor Ave NW, Bldg 2 Atlanta, GA 30318 jtribble.com | 404-846-1156



## **GALLERY IMAGES**