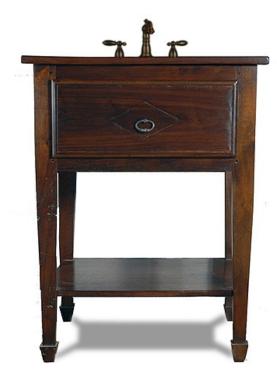

## **TUSCAN CONSOLE SINK BASE - 28"**

- 28" wide x 22" deep x 36" high
- Sinkbase shown cherry wood
  - Blackened steel hardware
- Hand carved diamonds on door
- Drop-down door with shelf inside
- Sink and faucet sold separately
  - Made in USA
  - Starting at \$2,450
- JTKB-TUCO28CH-DRAWERS

\*This console sink base is hand planed and/or hand carved, which can appear as slight distressing.

Click below to see variations.