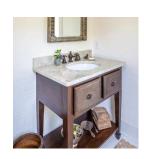

## J. Tribble

1876 Defoor Ave NW, Bldg 2 Atlanta, GA 30318 jtribble.com | 404-846-1156



## **TUSCAN CONSOLE SINK BASE - 28"**



- 28" wide x 22" deep x 36" high
- Sinkbase shown cherry wood
  - Blackened steel hardware
- Hand carved diamonds on door
- Drop-down door with shelf inside
- Sink and faucet sold separately
  - Made in USA
  - Starting at \$2,450
- JTKB-TUCO28CH-DRAWERS

\*This console sink base is hand planed and/or hand carved, which can appear as slight distressing.

Click below to see variations.

## J. Tribble

1876 Defoor Ave NW, Bldg 2 Atlanta, GA 30318 jtribble.com | 404-846-1156



## **GALLERY IMAGES**