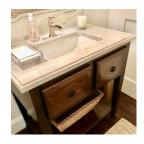

## J. Tribble

1876 Defoor Ave NW, Bldg 2 Atlanta, GA 30318 jtribble.com | 404-846-1156



## **TUSCAN CONSOLE SINK BASE - 28"**



- 28" wide x 22" deep x 36" high
- Sinkbase shown cherry wood
  - Blackened steel hardware
- Hand carved diamonds on door
- Drop-down door with shelf inside
- Sink and faucet sold separately
  - Made in USA
  - Starting at \$2,450
- JTKB-TUCO28CH-DRAWERS

\*This console sink base is hand planed and/or hand carved, which can appear as slight distressing.

Click below to see variations.

## J. Tribble

1876 Defoor Ave NW, Bldg 2 Atlanta, GA 30318 jtribble.com | 404-846-1156



## **GALLERY IMAGES**