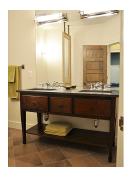

## **TUSCAN CONSOLE SINK BASE - 28"**

- 28" wide x 22" deep x 36" high
- Sinkbase shown cherry wood
  - Blackened steel hardware
- Hand carved diamonds on door
- Drop-down door with shelf inside
- Sink and faucet sold separately
  - Made in USA
  - Starting at \$2,450
- JTKB-TUCO28CH-DRAWERS

\*This console sink base is hand planed and/or hand carved, which can appear as slight distressing.

Click below to see variations.