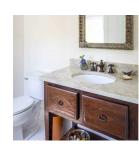

## J. Tribble

1876 Defoor Ave NW, Bldg 2 Atlanta, GA 30318 jtribble.com | 404-846-1156



## **TUSCAN CONSOLE SINK BASE - 28"**



- 28" wide x 22" deep x 36" high
- Sinkbase shown cherry wood
  - Blackened steel hardware
- Hand carved diamonds on door
- Drop-down door with shelf inside
- Sink and faucet sold separately
  - Made in USA
  - Starting at \$2,450
- JTKB-TUCO28CH-DRAWERS

\*This console sink base is hand planed and/or hand carved, which can appear as slight distressing.

Click below to see variations.

## J. Tribble

1876 Defoor Ave NW, Bldg 2 Atlanta, GA 30318 jtribble.com | 404-846-1156



## **GALLERY IMAGES**