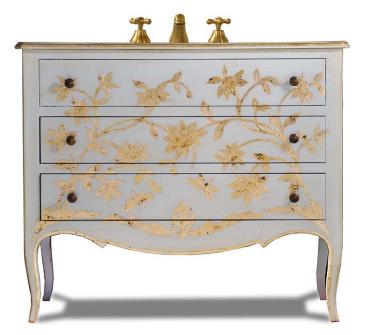

## SOPHIA SINK BASE - 36" OR 42"

- 42" wide x 22" deep x 36" high as shown
- Distressed brass, bronze or pewter hardware
- Plumbing cut-out in back; Top drawer is false; bottom drawers are converted for plumbing
  - Hand painted with gold/silver leafed details. Available in Barely Blue or Cream
    - Sink and faucet sold separately
      - Starting at \$5,995
    - 36" wide x 22" deep x 36" high starting at \$5,750 (also available)
      - JTKB-SO42PG-DRAWERS