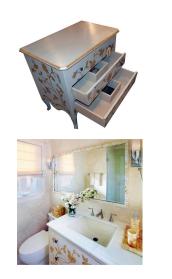

## SOPHIA SINK BASE - 36" OR 42"

- 42" wide x 22" deep x 36" high as shown
- Distressed brass, bronze or pewter hardware
- Plumbing cut-out in back; Top drawer is false; bottom drawers are converted for plumbing
  - Hand painted with gold/silver leafed details. Available in Barely Blue or Cream
    - Sink and faucet sold separately
      - Starting at \$5,995
    - 36" wide x 22" deep x 36" high starting at \$5,750 (also available)
      - JTKB-SO42PG-DRAWERS