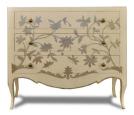

## SOPHIA SINK BASE - 36" OR 42"

- 42" wide x 22" deep x 36" high as shown
- Distressed brass, bronze or pewter hardware
- Plumbing cut-out in back; Top drawer is false; bottom drawers are converted for plumbing
  - Hand painted with gold/silver leafed details. Available in Barely Blue or Cream
    - Sink and faucet sold separately
      - Starting at \$5,995
    - 36" wide x 22" deep x 36" high starting at \$5,750 (also available)
      - JTKB-SO42PG-DRAWERS

## Click below for variations.

**J. Tribble** 1876 Defoor Ave NW, Bldg 2 Atlanta, GA 30318 jtribble.com | 404-846-1156