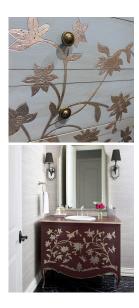

**J. Tribble** 1876 Defoor Ave NW, Bldg 2 Atlanta, GA 30318 jtribble.com | 404-846-1156





## SOPHIA SINK BASE - 36" OR 42"

- 42" wide x 22" deep x 36" high as shown
- Distressed brass, bronze or pewter hardware
- Plumbing cut-out in back; Top drawer is false; bottom drawers are converted for plumbing
  - Hand painted with gold/silver leafed details. Available in Barely Blue or Cream
    - Sink and faucet sold separately
      - Starting at \$5,995
    - 36" wide x 22" deep x 36" high starting at \$5,750 (also available)
      - JTKB-SO42PG-DRAWERS

## Click below for variations.

**J. Tribble** 1876 Defoor Ave NW, Bldg 2 Atlanta, GA 30318 jtribble.com | 404-846-1156



## **GALLERY IMAGES**