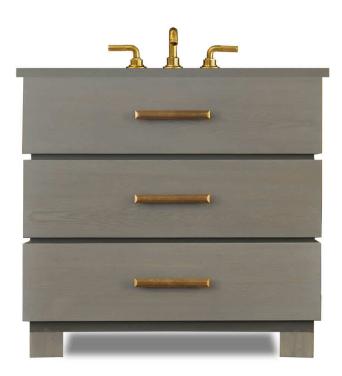

## **RHYS SINK BASE - 36"**

- 36" wide x 23" deep x 36" high
- Shown in Gray wash on Oak; Also available in cherry and walnut
- Solid bronze handle in Light Bronze. Other bronze finishes available.
  - Shown with the Descanso faucet from California Faucets
    - Sink and faucet sold separately
    - For 36" width, starting at \$3,650
    - For 30" width, starting at \$3,450
      - JTKB-RH36OA-DRAWERS