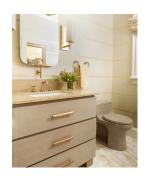

## J. Tribble

1876 Defoor Ave NW, Bldg 2 Atlanta, GA 30318 jtribble.com | 404-846-1156



## **RHYS SINK BASE - 36"**



- 36" wide x 23" deep x 36" high
- Shown in Gray wash on Oak; Also available in cherry and walnut
- Solid bronze handle in Light Bronze. Other bronze finishes available.
  - Shown with the Descanso faucet from California Faucets
    - Sink and faucet sold separately
    - For 36" width, starting at \$3,650
    - For 30" width, starting at \$3,450
      - JTKB-RH36OA-DRAWERS

Click below to see custom sizes and variations.

## J. Tribble

1876 Defoor Ave NW, Bldg 2 Atlanta, GA 30318 jtribble.com | 404-846-1156



## **GALLERY IMAGES**