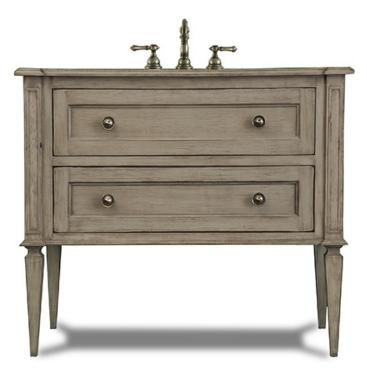

## **PAINTED MADELAINE SINK BASE**

- 42" wide x 23" deep x 36" high
- Hand painted in French Gray or French Muslin with rub through to stain
  - Distressed brass ring pull or pewter knob
  - One working drawer converted to accept plumbing
    - Sink and faucet sold separately
      - Made in USA
  - Starting at \$4,995 (as shown, with rub through to stain)

## • JTKB-MA42PG-DRAWERS

• See our traditional Madelaine Sink Base here