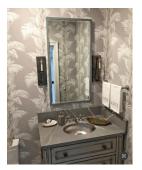

**J. Tribble** 1876 Defoor Ave NW, Bldg 2 Atlanta, GA 30318 jtribble.com | 404-846-1156





## **PAINTED MADELAINE SINK BASE**

- 42" wide x 23" deep x 36" high
- Hand painted in French Gray or French Muslin with rub through to stain
  - Distressed brass ring pull or pewter knob
  - One working drawer converted to accept plumbing
    - Sink and faucet sold separately
      - Made in USA
  - Starting at \$4,995 (as shown, with rub through to stain)

## • JTKB-MA42PG-DRAWERS

• See our traditional Madelaine Sink Base here

## Click below to see variations.

**J. Tribble** 1876 Defoor Ave NW, Bldg 2 Atlanta, GA 30318 jtribble.com | 404-846-1156



## **GALLERY IMAGES**