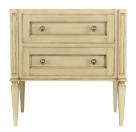

## **PAINTED MADELAINE SINK BASE**

- 42" wide x 23" deep x 36" high
- Hand painted in French Gray or French Muslin with rub through to stain
  - Distressed brass ring pull or pewter knob
  - One working drawer converted to accept plumbing
    - Sink and faucet sold separately
      - Made in USA
  - Starting at \$4,995 (as shown, with rub through to stain)

## • JTKB-MA42PG-DRAWERS

• See our traditional Madelaine Sink Base here