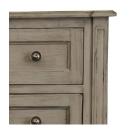

## **PAINTED MADELAINE SINK BASE**

- 42" wide x 23" deep x 36" high
- Hand painted in French Gray or French Muslin with rub through to stain
  - Distressed brass ring pull or pewter knob
  - One working drawer converted to accept plumbing
    - Sink and faucet sold separately
      - Made in USA
  - Starting at \$4,995 (as shown, with rub through to stain)

## • JTKB-MA42PG-DRAWERS

• See our traditional Madelaine Sink Base here