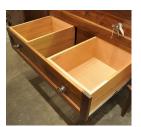

## **MADELAINE SINK BASE - 42"**

- 42" wide x 23" deep x 36" high
- Shown in standard walnut
- Distressed brass ring pull or pewter knob
- One working drawer converted to accept plumbing
  - Sink and faucet sold separately
    - Made in USA
    - Starting at \$3,995
    - JTKB-MA42WL-DRAWERS

\*This custom sink base is hand planed and/or hand carved, which can appear as slight distressing.

Click below to see custom sizes and variations.

**J. Tribble** 1876 Defoor Ave NW, Bldg 2 Atlanta, GA 30318 jtribble.com | 404-846-1156