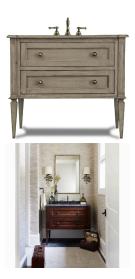

**J. Tribble** 1876 Defoor Ave NW, Bldg 2 Atlanta, GA 30318 jtribble.com | 404-846-1156





## **MADELAINE SINK BASE - 42"**

- 42" wide x 23" deep x 36" high
- Shown in standard walnut
- Distressed brass ring pull or pewter knob
- One working drawer converted to accept plumbing
  - Sink and faucet sold separately
    - Made in USA
    - Starting at \$3,995
    - JTKB-MA42WL-DRAWERS

\*This custom sink base is hand planed and/or hand carved, which can appear as slight distressing.

Click below to see custom sizes and variations.

**J. Tribble** 1876 Defoor Ave NW, Bldg 2 Atlanta, GA 30318 jtribble.com | 404-846-1156



## **GALLERY IMAGES**