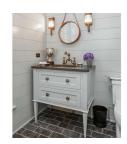

**J. Tribble** 1876 Defoor Ave NW, Bldg 2 Atlanta, GA 30318 jtribble.com | 404-846-1156





## **MADELAINE SINK BASE - 42"**

- 42" wide x 23" deep x 36" high
- Shown in standard walnut
- Distressed brass ring pull or pewter knob
- One working drawer converted to accept plumbing
  - Sink and faucet sold separately
    - Made in USA
    - Starting at \$3,995
    - JTKB-MA42WL-DRAWERS

\*This custom sink base is hand planed and/or hand carved, which can appear as slight distressing.

Click below to see custom sizes and variations.

**J. Tribble** 1876 Defoor Ave NW, Bldg 2 Atlanta, GA 30318 jtribble.com | 404-846-1156



## **GALLERY IMAGES**