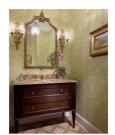

**J. Tribble** 1876 Defoor Ave NW, Bldg 2 Atlanta, GA 30318 jtribble.com | 404-846-1156





## **MADELAINE SINK BASE - 42"**

- 42" wide x 23" deep x 36" high
- Shown in standard walnut
- Distressed brass ring pull or pewter knob
- One working drawer converted to accept plumbing
  - Sink and faucet sold separately
    - Made in USA
    - Starting at \$3,995
    - JTKB-MA42WL-DRAWERS

\*This custom sink base is hand planed and/or hand carved, which can appear as slight distressing.

Click below to see custom sizes and variations.

**J. Tribble** 1876 Defoor Ave NW, Bldg 2 Atlanta, GA 30318 jtribble.com | 404-846-1156



## **GALLERY IMAGES**