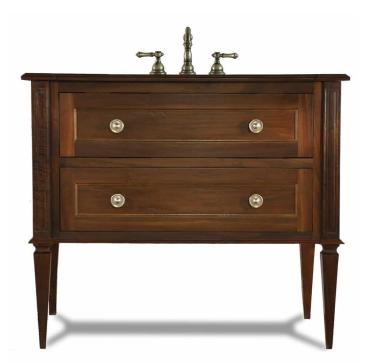

## **MADELAINE SINK BASE - 42"**

- 42" wide x 23" deep x 36" high
- Shown in standard walnut
- Distressed brass ring pull or pewter knob
- One working drawer converted to accept plumbing
  - Sink and faucet sold separately
    - Made in USA
    - Starting at \$3,995
    - JTKB-MA42WL-DRAWERS