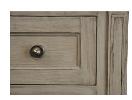

## **MADELAINE SINK BASE - 42"**

- 42" wide x 23" deep x 36" high
- Shown in standard walnut
- Distressed brass ring pull or pewter knob
- One working drawer converted to accept plumbing
  - Sink and faucet sold separately
    - Made in USA
    - Starting at \$3,995
    - JTKB-MA42WL-DRAWERS

\*This custom sink base is hand planed and/or hand carved, which can appear as slight distressing.

Click below to see custom sizes and variations.

**J. Tribble** 1876 Defoor Ave NW, Bldg 2 Atlanta, GA 30318 jtribble.com | 404-846-1156