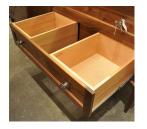

## MADELAINE SINK BASE - 36" W - IN STOCK -

- 36" wide x 23" deep x 36" high (w/o top)
- One working drawer converted to accept plumbing
  - Sink and faucet sold separately
    - Shown in Walnut
- In Stock--36" paint grade ready for paint selection (SOLD D.Anthony 5/16), 36" walnut ready for finish