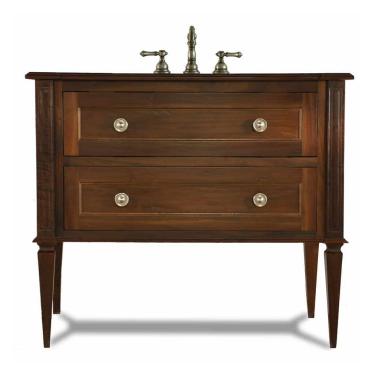

## MADELAINE SINK BASE - 36" W - IN STOCK -

- 36" wide x 23" deep x 36" high (w/o top)
- One working drawer converted to accept plumbing
  - Sink and faucet sold separately
    - Shown in Walnut
- In Stock--36" paint grade ready for paint selection (SOLD D.Anthony 5/16), 36" walnut ready for finish

\*This custom sink base is hand planed and/or hand carved, which can appear as slight distressing.

**J. Tribble** 1876 Defoor Ave NW, Bldg 2 Atlanta, GA 30318 jtribble.com | 404-846-1156