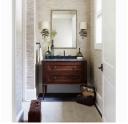

## J. Tribble

1876 Defoor Ave NW, Bldg 2 Atlanta, GA 30318 jtribble.com | 404-846-1156



## **MADELAINE SINK BASE - 36"**



- 36" wide x 23" deep x 36" high
  - Shown in Gray Oak finish
- Antiqued brass ring pull or pewter knob
- One working drawer converted to accept plumbing
  - Sink and faucet sold separately
    - Stone top not included
      - Starting at \$3,595
        - Made in USA
    - JTKB-MA.36PG-DRAWERS

\*This custom sink base is hand planed and/or hand carved, which can appear as slight distressing.

Click below to see custom sizes and variations.

## J. Tribble

1876 Defoor Ave NW, Bldg 2 Atlanta, GA 30318 jtribble.com | 404-846-1156



## **GALLERY IMAGES**