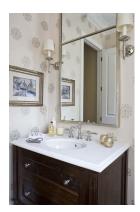

## J. Tribble

1876 Defoor Ave NW, Bldg 2 Atlanta, GA 30318 jtribble.com | 404-846-1156



## **MADELAINE SINK BASE - 36"**



- 36" wide x 23" deep x 36" high
  - Shown in Gray Oak finish
- Antiqued brass ring pull or pewter knob
- One working drawer converted to accept plumbing
  - Sink and faucet sold separately
    - Stone top not included
      - Starting at \$3,595
        - Made in USA
    - JTKB-MA.36PG-DRAWERS

\*This custom sink base is hand planed and/or hand carved, which can appear as slight distressing.

Click below to see custom sizes and variations.

## J. Tribble

1876 Defoor Ave NW, Bldg 2 Atlanta, GA 30318 jtribble.com | 404-846-1156



## **GALLERY IMAGES**