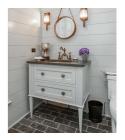

## **MADELAINE SINK BASE - 36"**

- 36" wide x 23" deep x 36" high
  - Shown in Gray Oak finish
- Antiqued brass ring pull or pewter knob
- One working drawer converted to accept plumbing
  - Sink and faucet sold separately
    - Stone top not included
      - Starting at \$3,595
        - Made in USA
    - JTKB-MA.36PG-DRAWERS

\*This custom sink base is hand planed and/or hand carved, which can appear as slight distressing.

Click below to see custom sizes and variations.