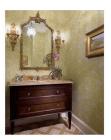

## J. Tribble

1876 Defoor Ave NW, Bldg 2 Atlanta, GA 30318 jtribble.com | 404-846-1156



## **MADELAINE SINK BASE - 36"**



- 36" wide x 23" deep x 36" high
  - Shown in Gray Oak finish
- Antiqued brass ring pull or pewter knob
- One working drawer converted to accept plumbing
  - Sink and faucet sold separately
    - Stone top not included
      - Starting at \$3,595
        - Made in USA
    - JTKB-MA.36PG-DRAWERS

\*This custom sink base is hand planed and/or hand carved, which can appear as slight distressing.

Click below to see custom sizes and variations.

## J. Tribble

1876 Defoor Ave NW, Bldg 2 Atlanta, GA 30318 jtribble.com | 404-846-1156



## **GALLERY IMAGES**