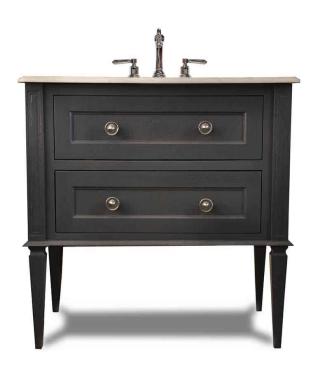

## **MADELAINE SINK BASE - 36"**

- 36" wide x 23" deep x 36" high
  - Shown in Gray Oak finish
- Antiqued brass ring pull or pewter knob
- One working drawer converted to accept plumbing
  - Sink and faucet sold separately
    - Stone top not included
      - Starting at \$3,595
        - Made in USA
    - JTKB-MA.36PG-DRAWERS

\*This custom sink base is hand planed and/or hand carved, which can appear as slight distressing.

Click below to see custom sizes and variations.