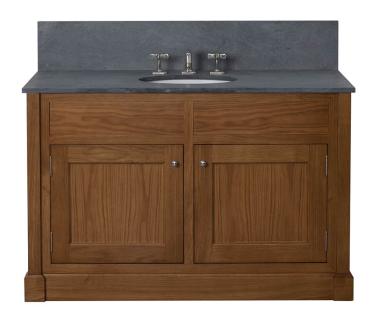

## **ISABEL VANITY**

- Available Sizes (w/o top):
- 31 1/4" x 21 1/2" x 35" (starting at \$6,490)
- 47 1/4" x 21 1/2" x 35" shown (starting at \$6,875)
  - 62 3/4" x 21 1/2" x 35" (starting at \$7,480)
- Available in Modern Dark Mahogany, Modern Light Mahogany, Dark Grey Oak, Classic Oak, Walnut (shown), Birdseye Maple and Lacquer. Woods also available in high gloss.
  - Sink, faucet and stone top sold separately
    - Made in Europe