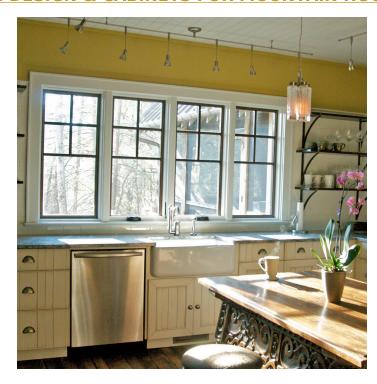

## **KITCHEN DESIGN & CABINETS FOR MOUNTAIN HOUSE- KIC8**

- Custom made cabinets, hand painted with a single glaze. Birch interiors w/ euro beech drawers.
  - Exterior hardware is handmade pewter from Finesse
  - Hand planed cherry shelves on custom made iron brackets
  - Countertops are granite and soft white subway tiles on backsplash
    - Island is 19th century Peruvian table
      - Lights are from Trend Lighting
    - Reclaimed oak floors with oil stain
- Dish Cupboard: 46" x 22" x 90"; Hand painted with two glazes and rub-through to stain