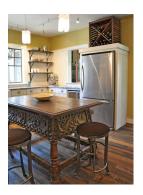

## **KITCHEN DESIGN & CABINETS FOR MOUNTAIN HOUSE- KIC8**

- Custom made cabinets, hand painted with a single glaze. Birch interiors w/ euro beech drawers.
  - Exterior hardware is handmade pewter from Finesse
  - Hand planed cherry shelves on custom made iron brackets
  - Countertops are granite and soft white subway tiles on backsplash
    - Island is 19th century Peruvian table
      - Lights are from Trend Lighting
    - Reclaimed oak floors with oil stain
- Dish Cupboard: 46" x 22" x 90"; Hand painted with two glazes and rub-through to stain