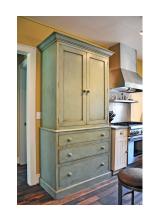

## **KITCHEN DESIGN & CABINETS FOR MOUNTAIN HOUSE- KIC8**

- Custom made cabinets, hand painted with a single glaze. Birch interiors w/ euro beech drawers.
  - Exterior hardware is handmade pewter from Finesse
  - Hand planed cherry shelves on custom made iron brackets
  - Countertops are granite and soft white subway tiles on backsplash
    - Island is 19th century Peruvian table
      - Lights are from Trend Lighting
    - Reclaimed oak floors with oil stain
- Dish Cupboard: 46" x 22" x 90"; Hand painted with two glazes and rub-through to stain