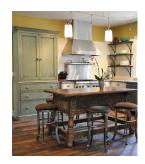

## **KITCHEN DESIGN & CABINETS FOR MOUNTAIN HOUSE- KIC8**

- Custom made cabinets, hand painted with a single glaze. Birch interiors w/ euro beech drawers.
  - Exterior hardware is handmade pewter from Finesse
  - Hand planed cherry shelves on custom made iron brackets
  - Countertops are granite and soft white subway tiles on backsplash
    - Island is 19th century Peruvian table
      - Lights are from Trend Lighting
    - Reclaimed oak floors with oil stain
- Dish Cupboard: 46" x 22" x 90"; Hand painted with two glazes and rub-through to stain