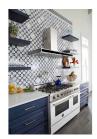

## **CUSTOM BEACH HOUSE KITCHEN- BH1**

- All cabinets boast a simple door design with glass on uppers
- Painted with Sherwin Williams Naval Blue on outside and white on inside, with matching wood shelves
  - 2" thick floating shelves to match on range wall
  - Hardware is Ashley Norton Square Step knob in white bronze
- Farmhouse island with custom layout and custom white finish w/glaze. Wood knobs and pulls, painted to match.
  - Shown in <u>Texas Monthly</u>
  - Photography: <u>Jean Allsopp</u>