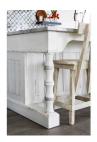

## **CUSTOM BEACH HOUSE KITCHEN- BH1**

- All cabinets boast a simple door design with glass on uppers
- Painted with Sherwin Williams Naval Blue on outside and white on inside, with matching wood shelves
  - 2" thick floating shelves to match on range wall
  - Hardware is Ashley Norton Square Step knob in white bronze
- Farmhouse island with custom layout and custom white finish w/glaze. Wood knobs and pulls, painted to match.
  - Shown in <u>Texas Monthly</u>
  - Photography: <u>Jean Allsopp</u>