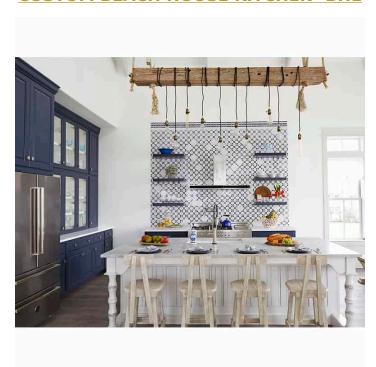

## **CUSTOM BEACH HOUSE KITCHEN- BH1**

- All cabinets boast a simple door design with glass on uppers
- Painted with Sherwin Williams Naval Blue on outside and white on inside, with matching wood shelves
  - 2" thick floating shelves to match on range wall
  - Hardware is Ashley Norton Square Step knob in white bronze
- Farmhouse island with custom layout and custom white finish w/glaze. Wood knobs and pulls, painted to match.
  - Shown in <u>Texas Monthly</u>
  - Photography: <u>Jean Allsopp</u>