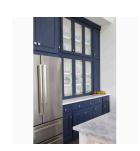

## **CUSTOM BEACH HOUSE KITCHEN- BH1**

- All cabinets boast a simple door design with glass on uppers
- Painted with Sherwin Williams Naval Blue on outside and white on inside, with matching wood shelves
  - 2" thick floating shelves to match on range wall
  - Hardware is Ashley Norton Square Step knob in white bronze
- Farmhouse island with custom layout and custom white finish w/glaze. Wood knobs and pulls, painted to match.
  - Shown in <u>Texas Monthly</u>
  - Photography: <u>Jean Allsopp</u>