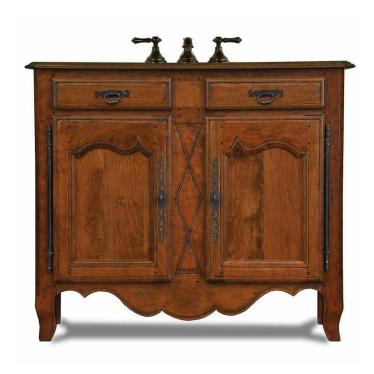

## **COUNTRY FRENCH SINK BASE - 42"**

- 42" wide x 22" deep x 36" high
- Shown in solid cherry (available in any wood)
  - Blackened steel (brass available)
  - See our complementary mirror frame
    - Made in USA
    - Sink and faucet sold separately
      - Starting at \$3,995
      - JTKB-CF42CH-DOORS

\*The Country French Sink Base is hand planed and/or hand carved, which can appear as slight distressing.

Click below to see our custom sizes and variations.