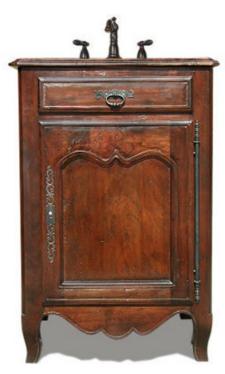

## **COUNTRY FRENCH SINK BASE - 24"**

- 24" wide x 22" deep x 36" high
- Shown in solid cherry (available in any wood)
- Blackened steel hardware (brass available)
  - Made in USA
  - Sink and faucet sold separately
    - Starting at \$2,250
    - JTKB-CF24CH-DOORS

\*The Country French Sink Base is hand planed and/or hand carved, which can appear as slight distressing.

Click below to see our custom sizes and variations.