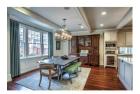

## **COUNTRY FRENCH CUSTOM KITCHEN- CF1**

- Perimeter cabinets in Ben Moore Revere Pewter w/ glaze
- Wet bar and cook wall cabinets in Country French styling made from solid cherry
  - Island is hand-painted in tones of gray
    - Custom steel and copper hood
  - Sinks in antique copper by Native Trails
    - Faucets by Graff
  - Marble counter tops and backsplash fabrication by Holloway Tile
    - Private client, Atlanta