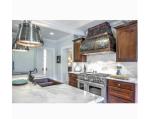

## **COUNTRY FRENCH CUSTOM KITCHEN- CF1**

- Perimeter cabinets in Ben Moore Revere Pewter w/ glaze
- Wet bar and cook wall cabinets in Country French styling made from solid cherry
  - Island is hand-painted in tones of gray
    - Custom steel and copper hood
  - Sinks in antique copper by Native Trails
    - Faucets by Graff
  - Marble counter tops and backsplash fabrication by Holloway Tile
    - Private client, Atlanta