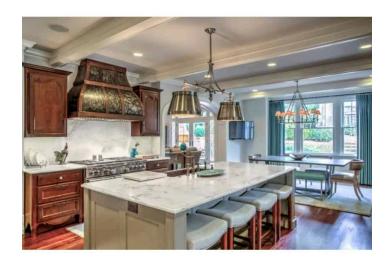

## **COUNTRY FRENCH CUSTOM KITCHEN- CF1**

- Perimeter cabinets in Ben Moore Revere Pewter w/ glaze
- Wet bar and cook wall cabinets in Country French styling made from solid cherry
  - Island is hand-painted in tones of gray
    - Custom steel and copper hood
  - Sinks in antique copper by Native Trails
    - Faucets by Graff
  - Marble counter tops and backsplash fabrication by Holloway Tile
    - Private client, Atlanta