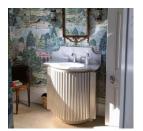

**J. Tribble** 1876 Defoor Ave NW, Bldg 2 Atlanta, GA 30318 jtribble.com | 404-846-1156



## **COTTESMORE VANITY**



Available Sizes (w/o top):

• 31 1/4" x 21 1/2" x 35" shown (starting at \$7,040)

47 1/4" x 21 1/2" x 35" (starting at \$7,370)

62 3/4" x 21 1/2" x 35" (starting at \$8,140)

 Available in Colored Lacquers (shown), Modern Dark Mahogany, Modern Light Mahogany, Dark Grey Oak, Classic Oak, Walnut and Birdseye Maple. Woods also available in high gloss.
Sink, faucet and stone top sold separately

Made in Europe

**J. Tribble** 1876 Defoor Ave NW, Bldg 2 Atlanta, GA 30318 jtribble.com | 404-846-1156



## **GALLERY IMAGES**