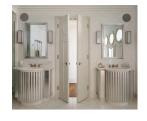

**J. Tribble** 1876 Defoor Ave NW, Bldg 2 Atlanta, GA 30318 jtribble.com | 404-846-1156



## **COTTESMORE VANITY**



Available Sizes (w/o top):

• 31 1/4" x 21 1/2" x 35" shown (starting at \$7,040)

47 1/4" x 21 1/2" x 35" (starting at \$7,370)

62 3/4" x 21 1/2" x 35" (starting at \$8,140)

 Available in Colored Lacquers (shown), Modern Dark Mahogany, Modern Light Mahogany, Dark Grey Oak, Classic Oak, Walnut and Birdseye Maple. Woods also available in high gloss.
Sink, faucet and stone top sold separately

Made in Europe

**J. Tribble** 1876 Defoor Ave NW, Bldg 2 Atlanta, GA 30318 jtribble.com | 404-846-1156



## **GALLERY IMAGES**