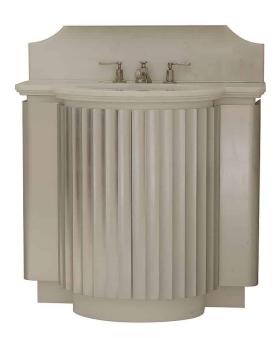

## **COTTESMORE VANITY**

Available Sizes (w/o top):

• 31 1/4" x 21 1/2" x 35" shown (starting at \$7,040)

47 1/4" x 21 1/2" x 35" (starting at \$7,370)

62 3/4" x 21 1/2" x 35" (starting at \$8,140)

 Available in Colored Lacquers (shown), Modern Dark Mahogany, Modern Light Mahogany, Dark Grey Oak, Classic Oak, Walnut and Birdseye Maple. Woods also available in high gloss.
Sink, faucet and stone top sold separately