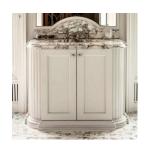

## **CLAUDIA VANITY**

- Available Sizes (w/o top):
- 31 1/4" x 21 1/2" x 35" (starting at \$6,600)
- 47 1/4" x 21 1/2" x 35" shown (starting at \$7,040)
  - 62 3/4" x 21 1/2" x 35" (starting at \$7,920)
- Available in Modern Dark Mahogany, Modern Light Mahogany, Dark Grey Oak, Classic Oak, Walnut, Birdseye Maple and Lacquer (shown). Woods also available in high gloss.
  - Sink, faucet and stone top sold separately
    - Made in Europe