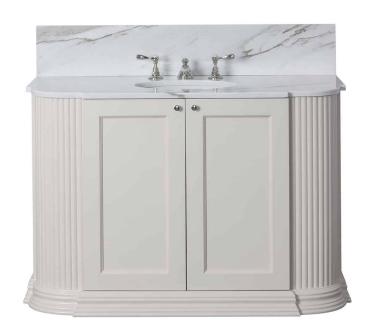

## **CLAUDIA VANITY**

- Available Sizes (w/o top):
- 31 1/4" x 21 1/2" x 35" (starting at \$6,600)
- 47 1/4" x 21 1/2" x 35" shown (starting at \$7,040)
  - 62 3/4" x 21 1/2" x 35" (starting at \$7,920)
- Available in Modern Dark Mahogany, Modern Light Mahogany, Dark Grey Oak, Classic Oak, Walnut, Birdseye Maple and Lacquer (shown). Woods also available in high gloss.
  - Sink, faucet and stone top sold separately
    - Made in Europe