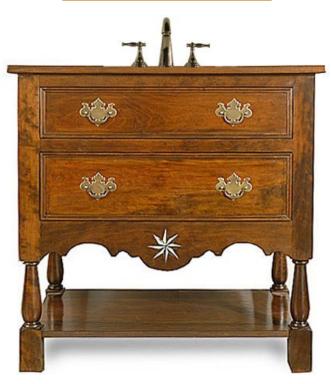

## **CAMBRIDGE SINK BASE**

- 36" wide x 22" deep x 36" high
  - Antiqued brass hardware
- This solid wood cabinet is shown in cherry with hand carved and painted compass
  - Complementing mirror frame also available
    - Sink and faucet not included
      - Made in USA
      - Starting at \$3,750
      - JTKB-CB36CH-DRAWERS

\*This solid wood cabinet is hand planed and/or hand carved, which can appear as slight distressing.

Click below to see custom sizes and variations.