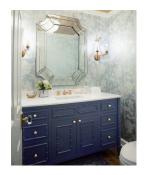

## J. Tribble

1876 Defoor Ave NW, Bldg 2 Atlanta, GA 30318 jtribble.com | 404-846-1156



## **BRISTOL SINK BASE - 60"**



- 60" wide x 23" deep x 36" high
  - Six working drawers
- Shown in Custom Color--Benjamin Moore Slate Teal w/added light gray glaze
  - Available in any of our cottage collection finishes
    - Distressed brass, bronze or pewter hardware
      - Sink and faucet sold separately
      - See all Cottage Collection Finishes here
        - Starting at \$6,450
        - JTKB-BR60PG-SINGLE
        - See the Bristol Gallery Here

Click below for custom sizes and variations.

## J. Tribble

1876 Defoor Ave NW, Bldg 2 Atlanta, GA 30318 jtribble.com | 404-846-1156



## **GALLERY IMAGES**