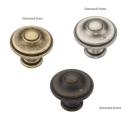

## **BRISTOL SINK BASE - 60"**

- 60" wide x 23" deep x 36" high
  - Six working drawers
- Shown in Custom Color--Benjamin Moore Slate Teal w/added light gray glaze
  - Available in any of our cottage collection finishes
    - Distressed brass, bronze or pewter hardware
      - Sink and faucet sold separately
      - See all Cottage Collection Finishes here
        - Starting at \$6,450
        - JTKB-BR60PG-SINGLE
        - See the Bristol Gallery Here