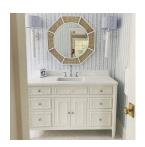

## **BRISTOL SINK BASE - 60"**

- 60" wide x 23" deep x 36" high
  - Six working drawers
- Shown in Custom Color--Benjamin Moore Slate Teal w/added light gray glaze
  - Available in any of our cottage collection finishes
    - Distressed brass, bronze or pewter hardware
      - Sink and faucet sold separately
      - See all Cottage Collection Finishes here
        - Starting at \$6,450
        - JTKB-BR60PG-SINGLE
        - See the Bristol Gallery Here