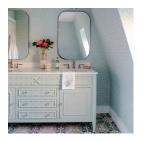

## **BRISTOL SINK BASE - 60"**

- 60" wide x 23" deep x 36" high
  - Six working drawers
- Shown in Custom Color--Benjamin Moore Slate Teal w/added light gray glaze
  - Available in any of our cottage collection finishes
    - Distressed brass, bronze or pewter hardware
      - Sink and faucet sold separately
      - See all Cottage Collection Finishes here
        - Starting at \$6,450
        - JTKB-BR60PG-SINGLE
        - See the Bristol Gallery Here