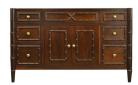

## J. Tribble

1876 Defoor Ave NW, Bldg 2 Atlanta, GA 30318 jtribble.com | 404-846-1156



## **BRISTOL SINK BASE - 60"**



- 60" wide x 23" deep x 36" high
  - Six working drawers
- Shown in Custom Color--Benjamin Moore Slate Teal w/added light gray glaze
  - Available in any of our cottage collection finishes
    - Distressed brass, bronze or pewter hardware
      - Sink and faucet sold separately
      - See all Cottage Collection Finishes here
        - Starting at \$6,450
        - JTKB-BR60PG-SINGLE
        - See the Bristol Gallery Here

Click below for custom sizes and variations.

## J. Tribble

1876 Defoor Ave NW, Bldg 2 Atlanta, GA 30318 jtribble.com | 404-846-1156



## **GALLERY IMAGES**