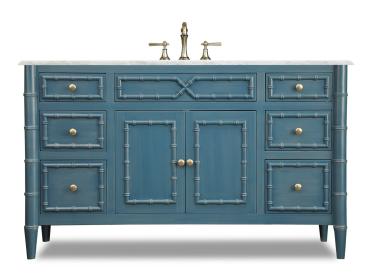

## **BRISTOL SINK BASE - 60"**

- 60" wide x 23" deep x 36" high
  - Six working drawers
- Shown in Custom Color--Benjamin Moore Slate Teal w/added light gray glaze
  - Available in any of our cottage collection finishes
    - Distressed brass, bronze or pewter hardware
      - Sink and faucet sold separately
      - See all Cottage Collection Finishes here
        - Starting at \$6,450
        - JTKB-BR60PG-SINGLE
        - See the Bristol Gallery Here

Click below for custom sizes and variations.