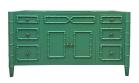

## J. Tribble

1876 Defoor Ave NW, Bldg 2 Atlanta, GA 30318 jtribble.com | 404-846-1156



## **BRISTOL SINK BASE - 60"**



- 60" wide x 23" deep x 36" high
  - Six working drawers
- Shown in Custom Color--Benjamin Moore Slate Teal w/added light gray glaze
  - Available in any of our cottage collection finishes
    - Distressed brass, bronze or pewter hardware
      - Sink and faucet sold separately
      - See all Cottage Collection Finishes here
        - Starting at \$6,450
        - JTKB-BR60PG-SINGLE
        - See the Bristol Gallery Here

Click below for custom sizes and variations.

## J. Tribble

1876 Defoor Ave NW, Bldg 2 Atlanta, GA 30318 jtribble.com | 404-846-1156



## **GALLERY IMAGES**