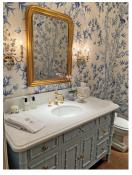

## J. Tribble

1876 Defoor Ave NW, Bldg 2 Atlanta, GA 30318 jtribble.com | 404-846-1156



## **BRISTOL SINK BASE - 60"**



- 60" wide x 23" deep x 36" high
  - Six working drawers
- Shown in Custom Color--Benjamin Moore Slate Teal w/added light gray glaze
  - Available in any of our cottage collection finishes
    - Distressed brass, bronze or pewter hardware
      - Sink and faucet sold separately
      - See all Cottage Collection Finishes here
        - Starting at \$6,450
        - JTKB-BR60PG-SINGLE
        - See the Bristol Gallery Here

Click below for custom sizes and variations.

## J. Tribble

1876 Defoor Ave NW, Bldg 2 Atlanta, GA 30318 jtribble.com | 404-846-1156



## **GALLERY IMAGES**