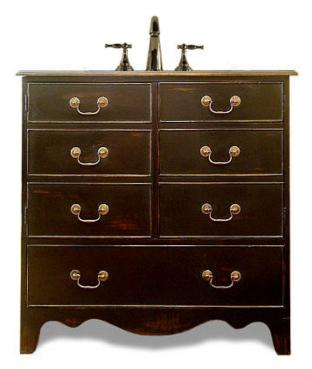

## **BLUFFTON SINK BASE**

- 36" wide x 22" deep x 36" high
  - Antiqued brass hardware
- Two doors (three upper drawers false)
  - One working drawer (bottom)
- This sink base vanity is shown in poplar with black wash; also available in solid walnut, cherry,

and oak

- Complementing mirror frame also available
  - Made in USA
  - Starting at \$3,450
  - JTKB-BL36PO-DOORS/DRAWERS

\*This sink base vanity is hand planed and/or hand carved, which can appear as slight distressing.