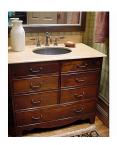

## **BLUFFTON SINK BASE**

- 36" wide x 22" deep x 36" high
  - Antiqued brass hardware
- Two doors (three upper drawers false)
  - One working drawer (bottom)
- This sink base vanity is shown in poplar with black wash; also available in solid walnut, cherry,

and oak

- Complementing mirror frame also available
  - Made in USA
  - Starting at \$3,450
  - JTKB-BL36PO-DOORS/DRAWERS

\*This sink base vanity is hand planed and/or hand carved, which can appear as slight distressing.